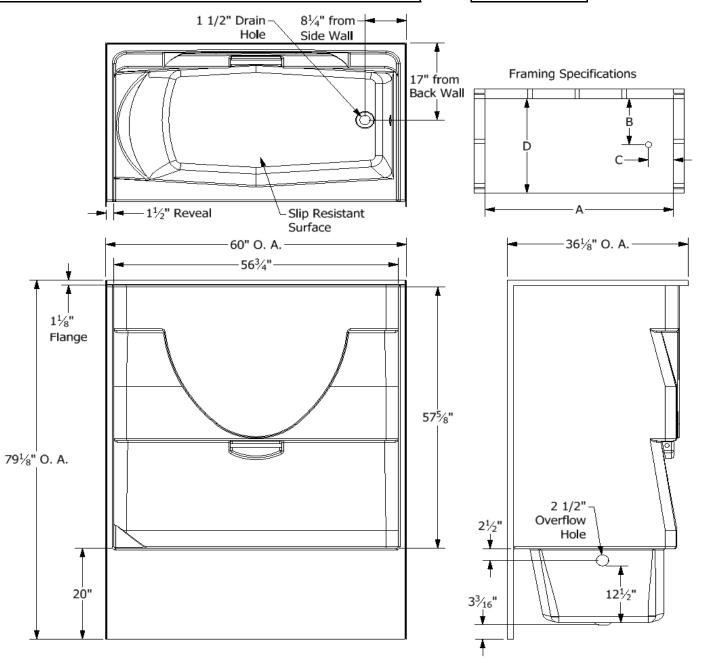

# **Diamond Tub & Showers Spec Sheet**

Model: TC 603677/79 R/L (79" Right Shown)

**Description: Tub/Shower Combo 1 Piece Unit** 

## Specifications

|              |             | !! = ! . !  |        |       | Apron  | Net Weight |
|--------------|-------------|-------------|--------|-------|--------|------------|
| Model #      | Material    | Wall Finish | Pieces | Drain | Height | Lbs.       |
|              | Fiberglass/ |             |        |       |        |            |
| TC 603677/79 | Gelcoat     | Smooth      | 1      | LH/RH | 20"    |            |

### Sump Data

| Top of Drain to Bottom | Bottom Capacity to Overflow Top D |         | nensions | Bottom Dimensions |         |
|------------------------|-----------------------------------|---------|----------|-------------------|---------|
| of Overflow            | Gallons                           | Length  | Width    | Length            | Width   |
| 12 1/2"                | 54.8                              | 52 7/8" | 26 1/2"  | 44"               | 22 1/2" |

#### Framing Dimensions

| Α    | В   | С      | D       |
|------|-----|--------|---------|
| 60 " | 17" | 8 1/4" | 36 1/8" |

### **Enclosure Opening**

| Length  | Width   |  |
|---------|---------|--|
| 56.3/4" | 57 5/8" |  |

Certified to conform to HUD/UM73b,ANSI Z124.1, and ASTM E- 162 Flame Spread Rating 200 or less and is under a program of factory inspection.